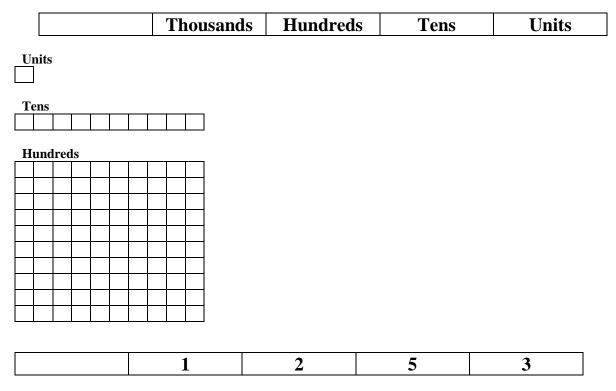

## PLACE VALUES OF NUMBERS

- 1) What is the above number?
- 2) Use the place value to guide you?
- 3) What is the meaning of the 234? The meaning has been started for you. Can you complete it?

|                                |  |  |  |  | - | - |  |  | - | 1 |
|--------------------------------|--|--|--|--|---|---|--|--|---|---|
|                                |  |  |  |  |   |   |  |  |   |   |
|                                |  |  |  |  |   |   |  |  |   |   |
|                                |  |  |  |  |   |   |  |  |   |   |
|                                |  |  |  |  |   |   |  |  |   |   |
|                                |  |  |  |  |   |   |  |  |   |   |
|                                |  |  |  |  |   |   |  |  |   |   |
|                                |  |  |  |  |   |   |  |  |   |   |
|                                |  |  |  |  |   |   |  |  |   |   |
|                                |  |  |  |  |   |   |  |  |   |   |
|                                |  |  |  |  |   |   |  |  |   |   |
|                                |  |  |  |  |   |   |  |  |   |   |
|                                |  |  |  |  |   |   |  |  |   |   |
|                                |  |  |  |  |   |   |  |  |   | 1 |
|                                |  |  |  |  |   |   |  |  |   |   |
|                                |  |  |  |  |   |   |  |  |   |   |
|                                |  |  |  |  |   |   |  |  |   |   |
|                                |  |  |  |  |   |   |  |  |   |   |
|                                |  |  |  |  |   |   |  |  |   |   |
|                                |  |  |  |  |   |   |  |  |   |   |
|                                |  |  |  |  |   |   |  |  |   |   |
|                                |  |  |  |  |   |   |  |  |   |   |
|                                |  |  |  |  |   |   |  |  |   |   |
|                                |  |  |  |  |   |   |  |  |   |   |
|                                |  |  |  |  |   |   |  |  |   |   |
| When adding numbers me start a |  |  |  |  |   |   |  |  |   |   |