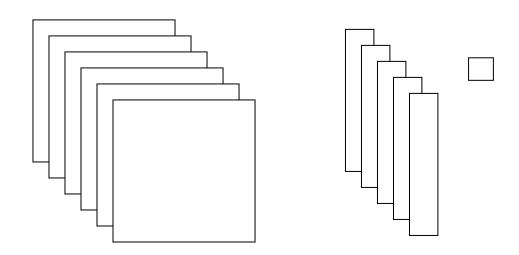

## Say what numbers the following diagrams represent.

1. What Number is this?

2. And what number is this?

3. And this?