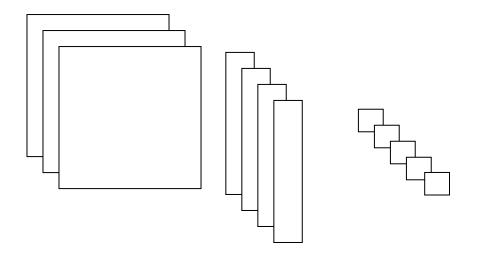

## Say what numbers the following diagrams represent.

1. What Number is this?

2. And what number is this?

3. And this?