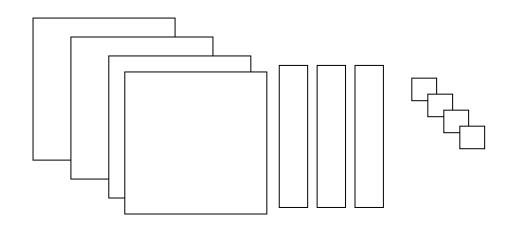

## Say what numbers the following diagrams represent.

1. What Number is this?

2. And what number is this?

3. And this?